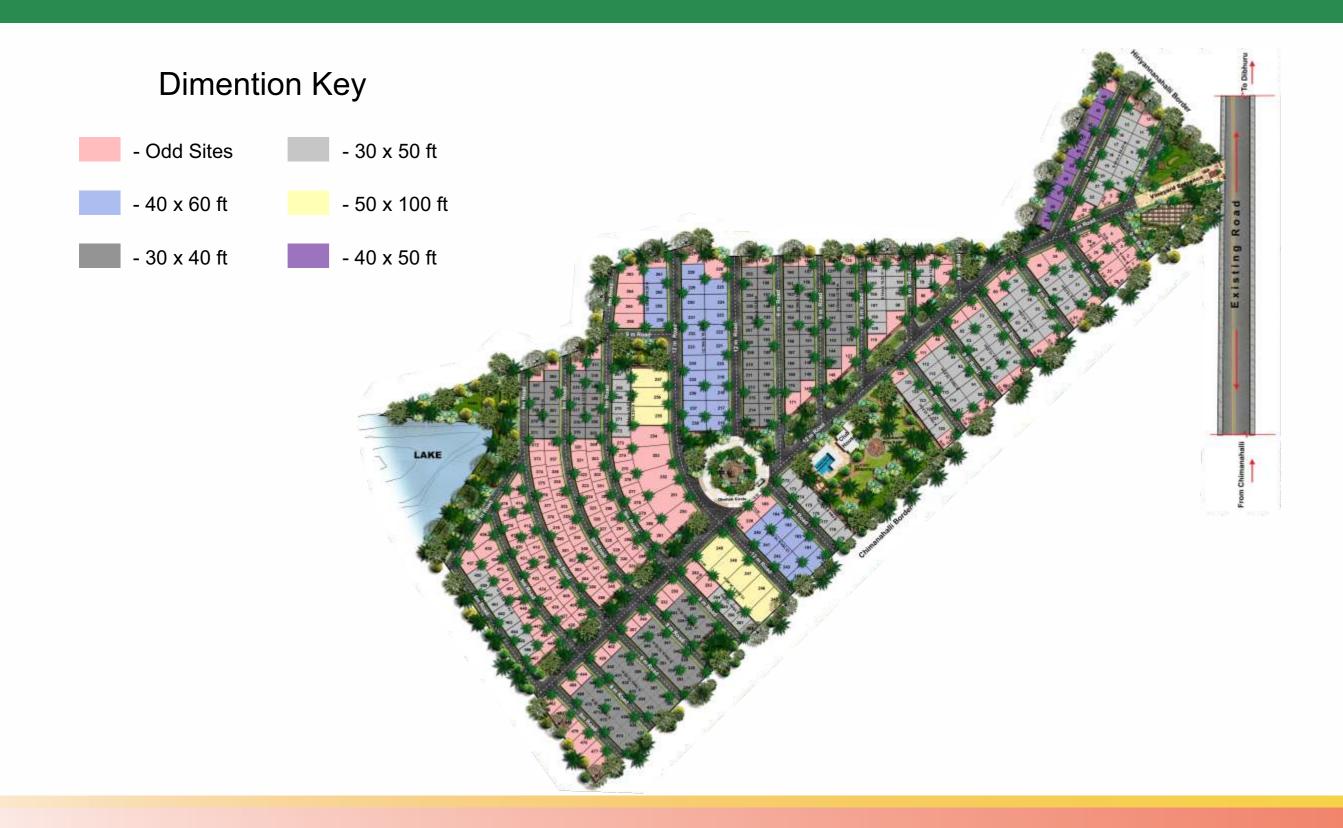

erted plots on 33 acre land parcel
- ★ Exclusively designed 483 plots to ensure that you always remain with like minded neighbours
- ★ The back drop for Godhuli is the serene Nandi hills and a lake adjoining the project
- ★ One acre of exclusive experimental farm for you and your family to soil your hands and enjoy the pleasure of farming
- ★ Natural swings tied to trees, hammocks to sleep under bright blue sky
- All this just one hour drive from Bangalore. Not too far yet far from the madding crowd
- ★ A natural Mango Grove, a drive through vine yard to enter as into the idyllic setting
- ★ It's designed to bring back memories of your village and childhood, but still retaining all the luxuries you are used to
- ★ Modern living under rural setting is what Godhuli is

#### **Master Plan**



#### **Amenities**







- Storm Water Drains
- 24 Hours Security
- Sewerage Treatment Plant
- Asphalted Roads
- Temple Style Swimming Pool
- Overhead Electricity Cabling







Vineyard Entrance

Experimental Farming

Reading Room

**₩** Gym

3 - Meter wideJogging Track

#### Route Map



#### Shriram Godhuli - Mango Grove









## Shriram Godhuli - Chickaballapura (Landscape & Roads)



# Shriram Godhuli - *Chickaballapura* (Work Progress as on January 2015)









### Shriram Godhuli - Chickaballapura (Open Play Lawn & Nature swings)



## Shriram Godhuli - Chickaballapura (Early Morning Nandi Hill View)



## **Shriram Malhaar - Sarjapura Completed Project**













#### Shriram Malhaar - Sarjapura











### Thank you!



**Shriram Land Development India Pvt. Ltd.**