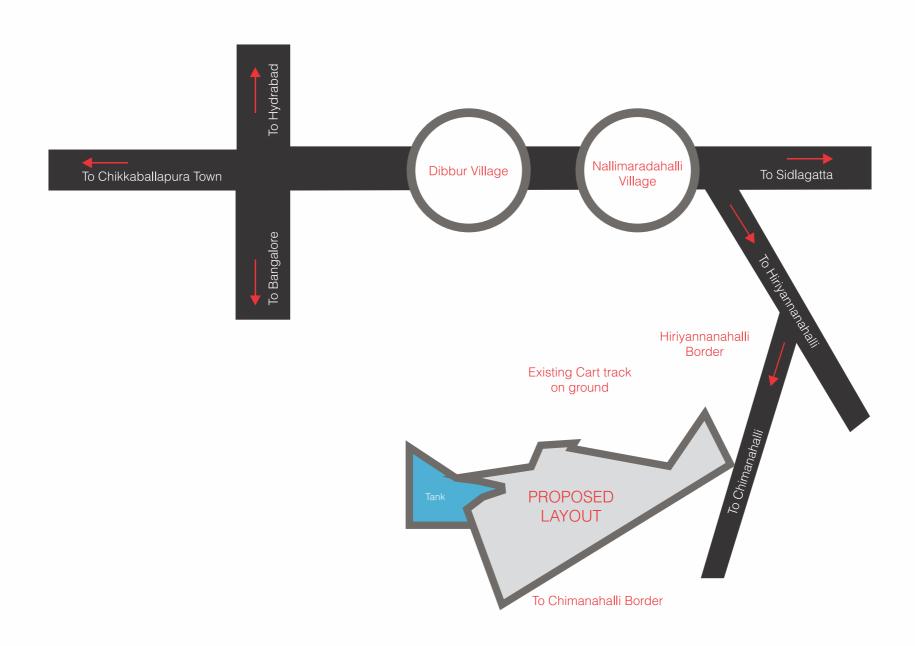

oil your hands and enjoy the pleasure of farming
- ★ Natural swings tied to trees, hammocks to sleep under bright blue sky
- All this just one hour drive from Bangalore. Not too far yet far from the madding crowd
- ★ A natural Mango Grove, a drive through vine yard to enter as into the idyllic setting
- ★ It's designed to bring back memories of your village and childhood, but still retaining all the luxuries you are used to
- ★ Modern living under rural setting is what Godhuli is

#### **Master Plan**



#### **Amenities**







- Storm Water Drains
- 24 Hours Security
- Sewerage Treatment Plant
- Asphalted Roads
- Temple Style Swimming Pool
- Overhead Electricity Cabling







Vineyard Entrance

Experimental Farming

Reading Room

**₩** Gym

3 - Meter wideJogging Track

#### Route Map



#### Shriram Godhuli - Mango Grove









## Shriram Godhuli - Chickaballapura (Landscape & Roads)



# Shriram Godhuli - *Chickaballapura* (Work Progress as on January 2015)









### Shriram Godhuli - Chickaballapura (Open Play Lawn & Nature swings)



## Shriram Godhuli - Chickaballapura (Early Morning Nandi Hill View)



## **Shriram Malhaar - Sarjapura Completed Project**













#### Shriram Malhaar - Sarjapura











### Thank you!



**Shriram Land Development India Pvt. Ltd.** 

# 33-44, 1&2, 8th Main, 4th Cross, Sadashivnagar, Bangalore - 560080 (India) **Shriram Godhuli** 

Kathriguppe Village, Kasaba Hobli, Chickaballapura District, Bangalore – 562 101 (India)